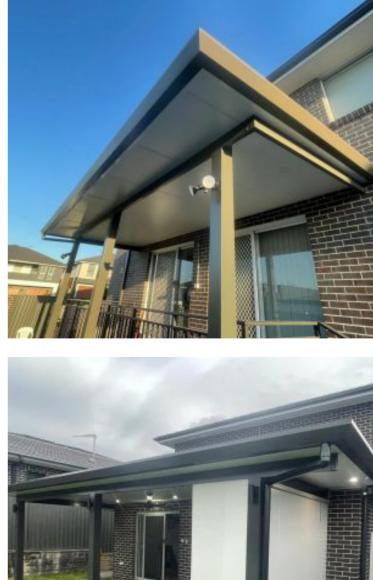

#### Attached Skillion Carport

A skillion roof carport is built at an angle to allow rainwater to run off. These carports are attached to your home's current structure which provides increased stability, durability and convenience.

With a Carport Australia skillion carport attached to the side of your house, it's a breeze to get kids, pets and other items from your car into your home.