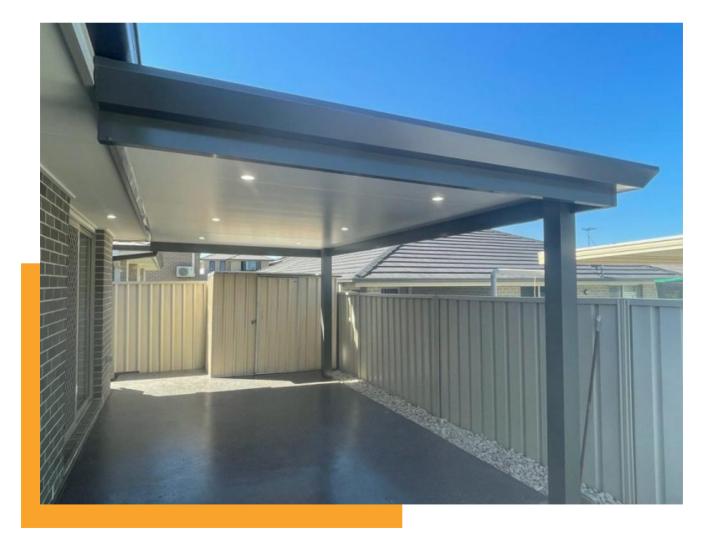

#### Attached Skillion Carport

A skillion roof carport is built at an angle to allow rainwater to run off. These carports are attached to your home's current structure which provides increased stability, durability and convenience.

With a Carport Australia skillion carport attached to the side of your house, it's a breeze to get kids, pets and other items from your car into your home.