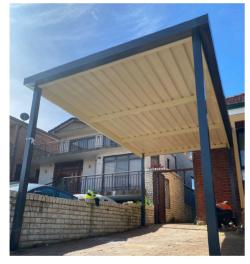

#### Free Standing Carport

A free standing carport, also known as standalone carport, is a carport that is detached from your existing home structure and needs support on all sides. Carport Australia installs professionally designed and structurally engineered free standing carports in Sydney.

A free standing carport is designed to give you the flexibility to place your carport at the front, side, or back of your property, depending on your needs or preferences. It is a popular, flexible option because it can also serve as an outdoor gathering place when your car is not parked!