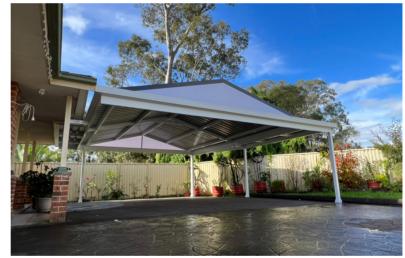

#### Gable Roof Carport

The gable roof type of carport is ideal for structures that need additional stability. These roofs have two sloping sides that meet together at the top and look like a triangle when viewed from the front. You can choose to have a standard gable roof or Dutch gable roof depending on your space, requirements and budget.

Gable roof carports from Carport Australia are popular because they can complement the look of your property beautifully!