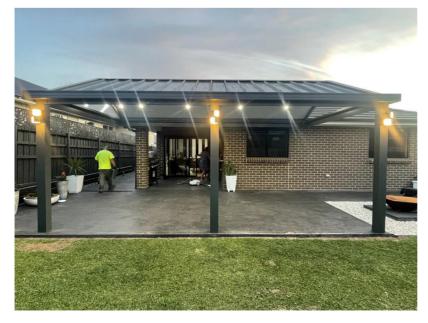

#### Attached Skillion Carport

A skillion roof carport is built at an angle to allow rainwater to run off. These carports are attached to your home's current structure which provides increased stability, durability and convenience.

With a Carport Australia skillion carport attached to the side of your house, it's a breeze to get kids, pets and other items from your car into your home.