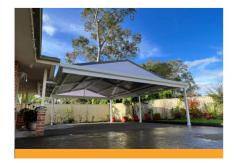

#### Free Standing Carport

A free standing carport, also known as standalone carport, is a carport that is detached from your existing home structure and needs support on all sides. Carport Australia installs professionally designed and structurally engineered free standing carports in Sydney.

A free standing carport is designed to give you the flexibility to place your carport at the front, side, or back of your property, depending on your needs or preferences. It is a popular, flexible option because it can also serve as an outdoor gathering place when your car is not parked!