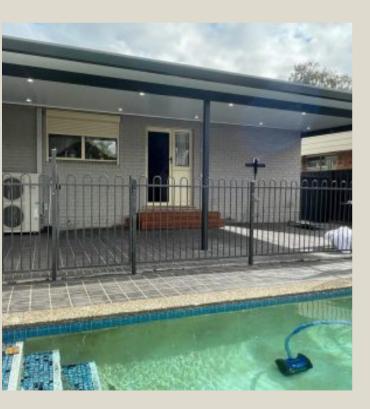

#### Attached Skillion Carport

A skillion roof carport is built at an angle to allow rainwater to run off. These carports are attached to your home's current structure which provides increased stability, durability and convenience.

With a Carport Australia skillion carport attached to the side of your house, it's a breeze to get kids, pets and other items from your car into your home.