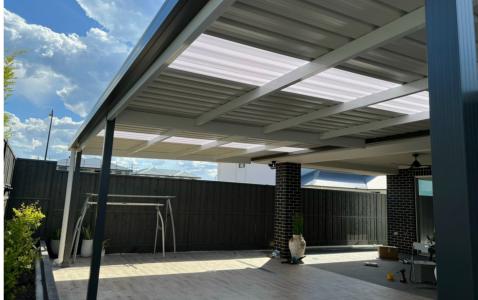

#### Flat Roof Carport

Looking for a simple but practical addition to your home? A flat roof carport is easy to install, cost-effective, and only needs minor maintenance. Carport Australia flat roof carports are available in different pitches and designs. They can be customised to include a slight slope and can be designed as attached or free-standing. Flat roofs can be used to cover a single, double, or extra large carport, depending on your space requirements.

#### SELECTION

Our patio roof selection includes:

- Insulated patio roof
- Flat patio roof

Gable roof

Louvered patio roof

Flyover style

- Attached patio roof
  - Free Standing patio poof
- Skillion/Gable combination
- Skillion roof or sloping patio roofing