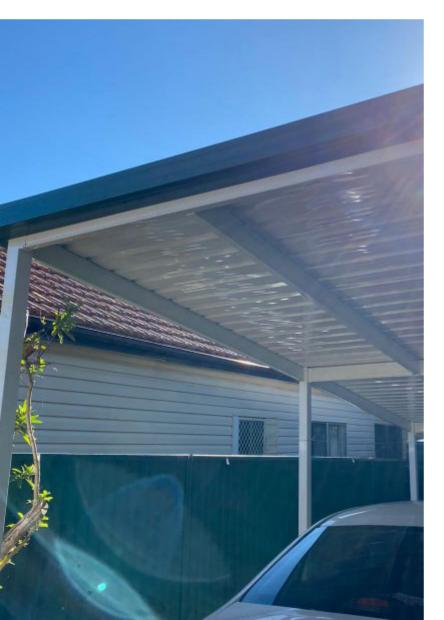

#### Flat Roof Carport

Looking for a simple but practical addition to your home? A flat roof carport is easy to install, cost-effective, and only needs minor maintenance. Carport Australia flat roof carports are available in different pitches and designs. They can be customised to include a slight slope and can be designed as attached or free-standing. Flat roofs can be used to cover a single, double, or extra large carport, depending on your space requirements.