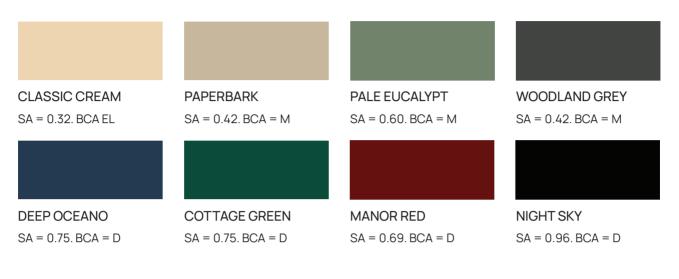

n if the weather is rough. A commercial carport from Carport Australia is especially helpful for customers who want to enter your building without getting wet in the rain and keeps the area around your business location clear of ice or hail.



If your building looks bare, you can install Carport Australia's commercial carports to add curb appeal to your location. These structures can be designed to complement the other features and materials used for your structure to get an attractive, seamless look. Installing a carport near your building generates an awning effect.

Aside from providing car protection, commercial carports can also double as a shady place for people to stand under while waiting for their ride, drinking coffee, or meeting other people.



# **Colour Palettes**

CLASSIC



### CONTEMPORARY

| SURFMISTOO         | EVENING HAZE       | SHALE GREY         | DUNE               |
|--------------------|--------------------|--------------------|--------------------|
| SA = 0.32. BCA EL  | SA = 0.43. BCAM    | SA = 0.43. BCA = M | SA = 0.47. BCA EM  |
|                    |                    |                    |                    |
| COVE               | WINDSPRAY          | GULLY              | MANGROVE           |
| SA = 0.54. BCA = M | SA = 0.58. BCA = M | SA = 0.63. BCA = D | SA = 0.64. BCA = D |
|                    |                    |                    |                    |
| WALLABY            | JASPER             | BASALT             | IRONSTONE          |
| SA = 0.64. BCA = D | SA = 0.68. BCA = D | SA = 0.69. BCA = D | SA = 0.74. BCA = D |
|