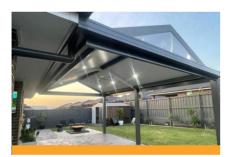

#### **Insulated Roof Carport**

Weather in Australia can be intense! Insulated roof carports can regulate the temperature within your structure, keeping it warm during winter and cool during summer. Insulated roof carports are ideal for areas with fluctuating weather conditions or those areas that get more sunshine.

#### Attached Skillion Carport

A skillion roof carport is built at an angle to allow rainwater to run off. These carports are attached to your home's current structure which provides increased stability, durability and convenience.

With a Carport Australia skillion carport attached to the side of your house, it's a breeze to get kids, pets and other items from your car into your home.