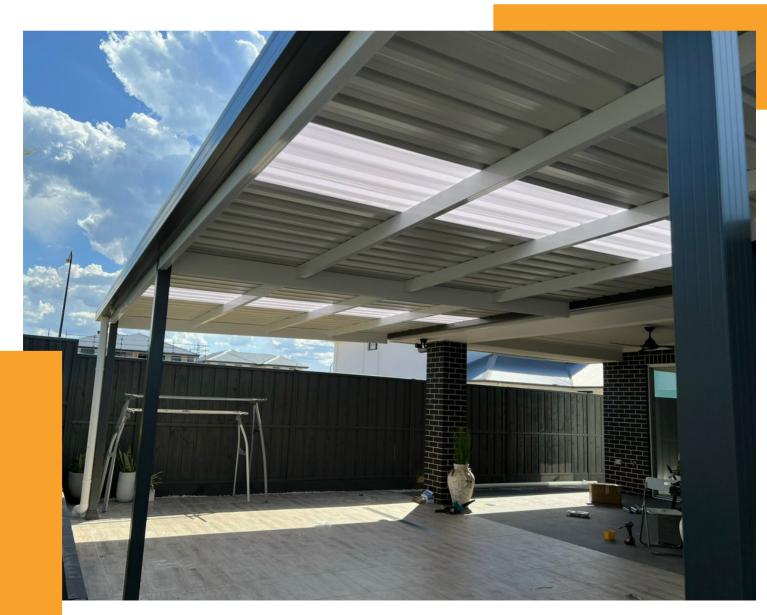

#### **Insulated Roof Carport**

Weather in Australia can be intense! Insulated roof carports can regulate the temperature within your structure, keeping it warm during winter and cool during summer. Insulated roof carports are ideal for areas with fluctuating weather conditions or those areas that get more sunshine.

#### Attached Skillion Carport

A skillion roof carport is built at an angle to allow rainwater to run off. These carports are attached to your home's current structure which provides increased stability, durability and convenience.